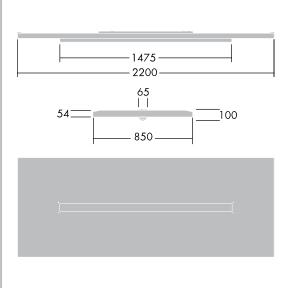

Dimensions: 2200 x 850 x 100 mm Luminaire input power: 42 W Luminaire luminous flux: 4900 lm Luminaire efficacy: 117 lm/W Weight: 24.6 kg

|H()|

TLG\_ARNS\_F\_EFL.jpg

TLG\_ARNS\_M\_LD1.wmf

All values marked with an \* are rated values. Thorn uses tried and tested components from leading suppliers, however there may be isolated instances of technology-related failures of individual LEDs during the rated product lifetime. International standards set the tolerance in initial flux and connected load at ±10%. Unless stated otherwise, the values apply to an ambient temperature of 25°C.