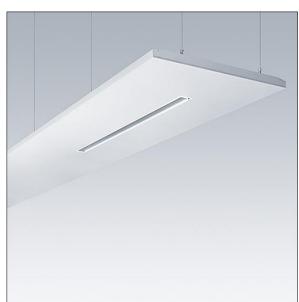

#### Arena Symphony

A suspended architectural raft, incorporating a direct/indirect LED luminaire and sensor unit (daylight / presence / remote) control, connected to the DALI bus. Electronic, DALI dimmable control gear with 3 hour, manual test, emergency lighting circuit. Class I electrical, IP20. Raft and luminaire frame: aluminium. Optic: flat acrylic. Supplied with a 6 pole Wieland plug on 3.4m of 6 core cable and a panel mounted 6 pole Wieland socket for through wiring. Supplied with suspension wires. Complete with 4000K LED.