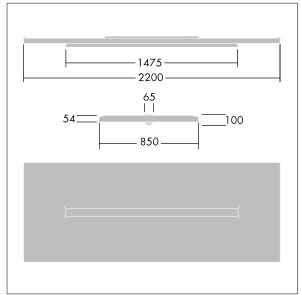

Dimensions: 2200 x 850 x 100 mm Luminaire input power: 42 W Luminaire luminous flux: 4900 lm Luminaire efficacy: 117 lm/W

Weight: 24.6 kg

TLG ARNS F EFL.jpg

TLG\_ARNS\_M\_LD1.wmf

All values marked with an \* are rated values. Thorn uses tried and tested components from leading suppliers, however there may be isolated instances of technology-related failures of individual LEDs during the rated product lifetime. International standards set the tolerance in initial flux and connected load at ±10%. Unless stated otherwise, the values apply to an ambient temperature of 25°C.