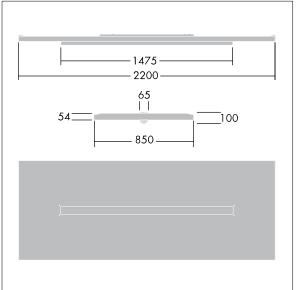

Dimensions: 2200 x 850 x 100 mm Luminaire input power: 54.9 W Luminaire luminous flux: 6300 lm Luminaire efficacy: 115 lm/W

Weight: 24.6 kg

TLG\_ARNS\_F\_EFL.jpg

TLG\_ARNS\_M\_LD1.wmf

All values marked with an \* are rated values. Thorn uses tried and tested components from leading suppliers, however there may be isolated instances of technology-related failures of individual LEDs during the rated product lifetime. International standards set the tolerance in initial flux and connected load at ±10%. Unless stated otherwise, the values apply to an ambient temperature of 25°C.