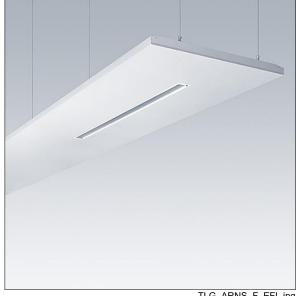

## Arena Symphony

A suspended architectural raft, incorporating a direct/indirect LED luminaire. Electronic, fixed output control gear with 3 hour, manual test, emergency lighting circuit. Class I electrical, IP20. Raft and luminaire frame: aluminium. Optic: flat acrylic. Supplied with a 6 pole Wieland plug on 3.4m of 6 core cable and a panel mounted 6 pole Wieland socket for through wiring. Supplied with suspension wires. Complete with 4000K LED.

Dimensions: 2200 x 850 x 100 mm Luminaire input power: 54.9 W Luminaire luminous flux: 6300 lm Luminaire efficacy: 115 lm/W

Weight: 24.6 kg

TLG\_ARNS\_F\_EFL.jpg

TLG\_ARNS\_M\_LD1.wmf

All values marked with an \* are rated values. Thorn uses tried and tested components from leading suppliers, however there may be isolated instances of technology-related failures of individual LEDs during the rated product lifetime. International standards set the tolerance in initial flux and connected load at ±10%. Unless stated otherwise, the values apply to an ambient temperature of 25°C.