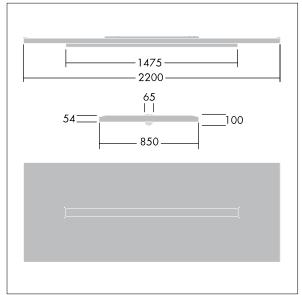

Dimensions: 2200 x 850 x 100 mm Luminaire input power: 54.9 W Luminaire luminous flux: 6300 lm Luminaire efficacy: 115 lm/W

Weight: 24.6 kg

TLG\_ARNS\_M\_LD1.wmf

All values marked with an \* are rated values. Thorn uses tried and tested components from leading suppliers, however there may be isolated instances of technology-related failures of individual LEDs during the rated product lifetime. International standards set the tolerance in initial flux and connected load at ±10%. Unless stated otherwise, the values apply to an ambient temperature of 25°C.