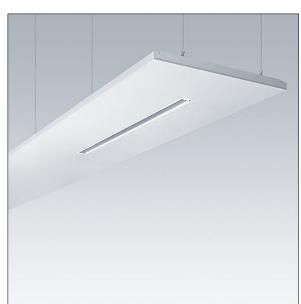

#### Arena Symphony

A suspended architectural raft, incorporating a direct/indirect LED luminaire. Electronic, fixed output control gear with 3 hour, manual test, emergency lighting circuit. Class I electrical, IP20. Raft and luminaire frame: aluminium. Optic: flat acrylic. Supplied with a 6 pole Wieland plug on 3.4m of 6 core cable and a panel mounted 6 pole Wieland socket for through wiring. Supplied with suspension wires. Complete with 4000K LED.