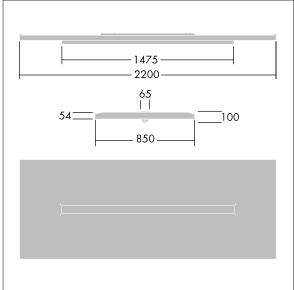

Dimensions: 2200 x 850 x 100 mm Luminaire input power: 44 W Luminaire luminous flux: 4900 lm Luminaire efficacy: 111 lm/W Weight: 24.6 kg

I\_HOF

TLG\_ARNS\_F\_EFL.jpg

TLG\_ARNS\_M\_LD1.wmf

All values marked with an \* are rated values. Thorn uses tried and tested components from leading suppliers, however there may be isolated instances of technology-related failures of individual LEDs during the rated product lifetime. International standards set the tolerance in initial flux and connected load at ±10%. Unless stated otherwise, the values apply to an ambient temperature of 25°C.