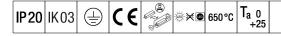

#### Arena Symphony

A suspended architectural raft, incorporating a direct/indirect LED luminaire. Electronic, fixed output control gear with 3 hour, manual test, emergency lighting circuit. Class I electrical, IP20. Raft and luminaire frame: aluminium. Optic: flat acrylic. Supplied with a 6 pole Wieland plug on 3.4m of 6 core cable and a panel mounted 6 pole Wieland socket for through wiring. Supplied with suspension wires. Complete with 4000K LED.

Dimensions: 2200 x 850 x 100 mm Luminaire input power: 44 W Luminaire luminous flux: 4900 lm Luminaire efficacy: 111 lm/W Weight: 24.6 kg

I\_HOF

TLG\_ARNS\_F\_EFL.jpg

TLG\_ARNS\_M\_LD1.wmf

All values marked with an \* are rated values. Thorn uses tried and tested components from leading suppliers, however there may be isolated instances of technology-related failures of individual LEDs during the rated product lifetime. International standards set the tolerance in initial flux and connected load at ±10%. Unless stated otherwise, the values apply to an ambient temperature of 25°C.