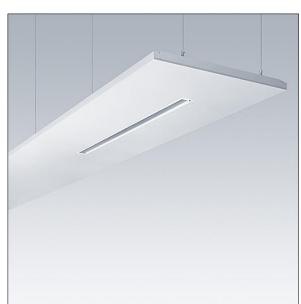

## Arena Symphony

A suspended architectural raft, incorporating a direct/indirect LED luminaire. Electronic, fixed output control gear with 3 hour, manual test, emergency lighting circuit. Class I electrical, IP20. Raft and luminaire frame: aluminium. Optic: flat acrylic. Supplied with a 6 pole Wieland plug on 3.4m of 6 core cable and a panel mounted 6 pole Wieland socket for through wiring. Supplied with suspension wires. Complete with 4000K LED.