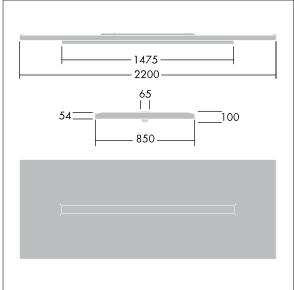

Dimensions: 2200 x 850 x 100 mm Luminaire input power: 44 W Luminaire luminous flux: 4900 lm Luminaire efficacy: 111 lm/W Weight: 24.6 kg

**THOP** 

TLG\_ARNS\_F\_EFL.jpg

TLG\_ARNS\_M\_LD1.wmf

All values marked with an \* are rated values. Thorn uses tried and tested components from leading suppliers, however there may be isolated instances of technology-related failures of individual LEDs during the rated product lifetime. International standards set the tolerance in initial flux and connected load at ±10%. Unless stated otherwise, the values apply to an ambient temperature of 25°C.