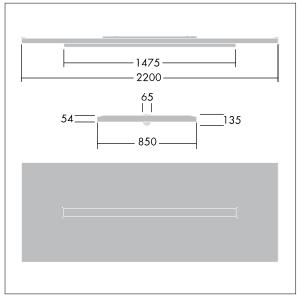

Dimensions: 2200 x 850 x 135 mm Luminaire input power: 55.5 W Luminaire luminous flux: 6500 lm Luminaire efficacy: 117 lm/W

Weight: 23.2 kg

TLG ARNS F EDP.jpg

TLG\_ARNS\_M\_LD2.wmf

All values marked with an \* are rated values. Thorn uses tried and tested components from leading suppliers, however there may be isolated instances of technology-related failures of individual LEDs during the rated product lifetime. International standards set the tolerance in initial flux and connected load at ±10%. Unless stated otherwise, the values apply to an ambient temperature of 25°C.