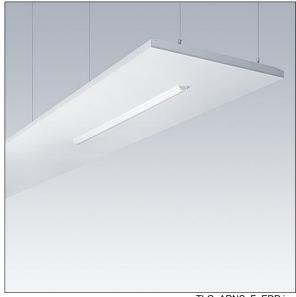

## Arena Symphony

A suspended architectural raft, incorporating a direct/indirect LED luminaire. Electronic, DALI dimmable control gear with 3 hour, Self/DALI Addressable test, emergency lighting circuit. Class I electrical, IP20. Raft and luminaire frame: aluminium. Optic: curved acrylic. Supplied with a 6 pole Wieland plug on 3.4m of 6 core cable and a panel mounted 6 pole Wieland socket for through wiring. Supplied with suspension wires. Complete with 4000K LED.