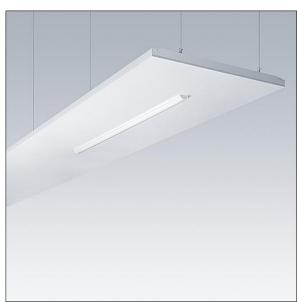

## Arena Symphony

A suspended architectural raft, incorporating a direct/indirect LED luminaire. Electronic, DALI dimmable control gear with 3 hour, Self/DALI Addressable test, emergency lighting circuit. Class I electrical, IP20. Raft and luminaire frame: aluminium. Optic: curved acrylic. Supplied with a 6 pole Wieland plug on 3.4m of 6 core cable and a panel mounted 6 pole Wieland socket for through wiring. Supplied with suspension wires. Complete with 4000K LED.