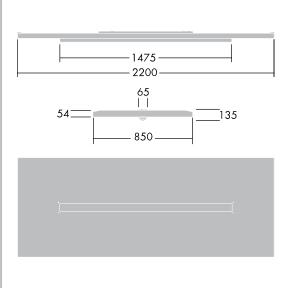

Dimensions: 2200 x 850 x 135 mm Luminaire input power: 55.5 W Luminaire luminous flux: 6500 lm Luminaire efficacy: 117 lm/W Weight: 23.2 kg

|H()|

TLG\_ARNS\_F\_EDP.jpg

TLG\_ARNS\_M\_LD2.wmf

All values marked with an \* are rated values. Thorn uses tried and tested components from leading suppliers, however there may be isolated instances of technology-related failures of individual LEDs during the rated product lifetime. International standards set the tolerance in initial flux and connected load at ±10%. Unless stated otherwise, the values apply to an ambient temperature of 25°C.