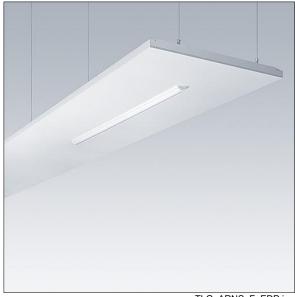

## Arena Symphony

A suspended architectural raft, incorporating a direct/indirect LED luminaire. Electronic, DALI dimmable control gear with 3 hour, Self/DALI Addressable test, emergency lighting circuit. Class I electrical, IP20. Raft and luminaire frame: aluminium. Optic: curved acrylic. Supplied with a 6 pole Wieland plug on 3.4m of 6 core cable and a panel mounted 6 pole Wieland socket for through wiring. Supplied with suspension wires. Complete with 4000K LED.