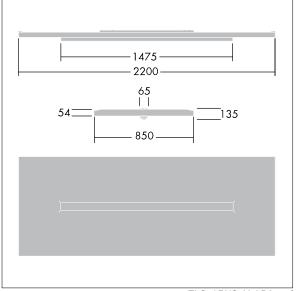

Dimensions: 2200 x 850 x 135 mm Luminaire input power: 42 W Luminaire luminous flux: 5200 lm Luminaire efficacy: 124 lm/W

Weight: 23.2 kg

TLG ARNS F EDP.jpg

TLG\_ARNS\_M\_LD2.wmf

All values marked with an \* are rated values. Thorn uses tried and tested components from leading suppliers, however there may be isolated instances of technology-related failures of individual LEDs during the rated product lifetime. International standards set the tolerance in initial flux and connected load at ±10%. Unless stated otherwise, the values apply to an ambient temperature of 25°C.