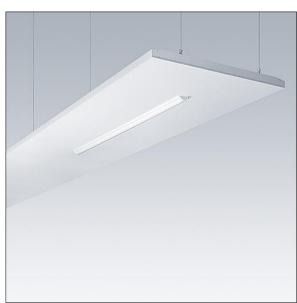

## Arena Symphony

A suspended architectural raft, incorporating a direct/indirect LED luminaire. Electronic, DALI dimmable control gear with 3 hour, Self/DALI Addressable test, emergency lighting circuit. Class I electrical, IP20. Raft and luminaire frame: aluminium. Optic: curved acrylic. Supplied with a 6 pole Wieland plug on 3.4m of 6 core cable and a panel mounted 6 pole Wieland socket for through wiring. Supplied with suspension wires. Complete with 4000K LED.