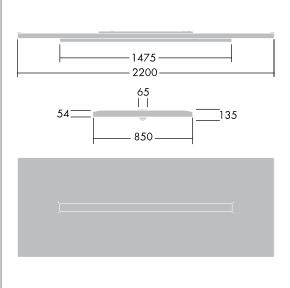

Dimensions: 2200 x 850 x 135 mm Luminaire input power: 42 W Luminaire luminous flux: 5200 lm Luminaire efficacy: 124 lm/W Weight: 23.2 kg

|H()|

TLG\_ARNS\_F\_EDP.jpg

TLG\_ARNS\_M\_LD2.wmf

All values marked with an \* are rated values. Thorn uses tried and tested components from leading suppliers, however there may be isolated instances of technology-related failures of individual LEDs during the rated product lifetime. International standards set the tolerance in initial flux and connected load at ±10%. Unless stated otherwise, the values apply to an ambient temperature of 25°C.