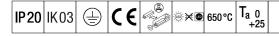

## Arena Symphony

A suspended architectural raft, incorporating a direct/indirect LED luminaire. Electronic, DALI dimmable control gear with 3 hour, Self/DALI Addressable test, emergency lighting circuit. Class I electrical, IP20. Raft and luminaire frame: aluminium. Optic: curved acrylic. Supplied with a 6 pole Wieland plug on 3.4m of 6 core cable and a panel mounted 6 pole Wieland socket for through wiring. Supplied with suspension wires. Complete with 4000K LED.

Dimensions: 2200 x 850 x 135 mm Luminaire input power: 42 W Luminaire luminous flux: 5200 lm Luminaire efficacy: 124 lm/W Weight: 23.2 kg

|H()|

TLG\_ARNS\_F\_EDP.jpg

TLG\_ARNS\_M\_LD2.wmf

All values marked with an \* are rated values. Thorn uses tried and tested components from leading suppliers, however there may be isolated instances of technology-related failures of individual LEDs during the rated product lifetime. International standards set the tolerance in initial flux and connected load at ±10%. Unless stated otherwise, the values apply to an ambient temperature of 25°C.