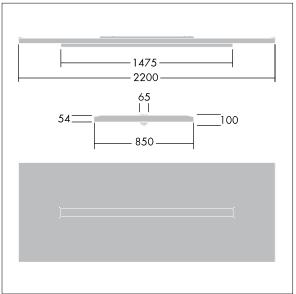

Dimensions: 2200 x 850 x 100 mm Luminaire input power: 42 W Luminaire luminous flux: 4900 lm Luminaire efficacy: 117 lm/W

Weight: 24.6 kg

TLG ARNS F EFL.jpg

TLG\_ARNS\_M\_LD1.wmf

All values marked with an \* are rated values. Thorn uses tried and tested components from leading suppliers, however there may be isolated instances of technology-related failures of individual LEDs during the rated product lifetime. International standards set the tolerance in initial flux and connected load at ±10%. Unless stated otherwise, the values apply to an ambient temperature of 25°C.