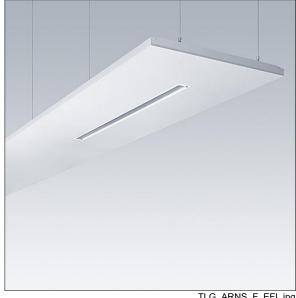

## Arena Symphony

A suspended architectural raft, incorporating a direct/indirect LED luminaire. Electronic, DALI dimmable control gear with 3 hour, Self/DALI Addressable test, emergency lighting circuit. Class I electrical, IP20. Raft and luminaire frame: aluminium. Optic: flat acrylic. Supplied with a 6 pole Wieland plug on 3.4m of 6 core cable and a panel mounted 6 pole Wieland socket for through wiring. Supplied with suspension wires. Complete with 4000K LED.