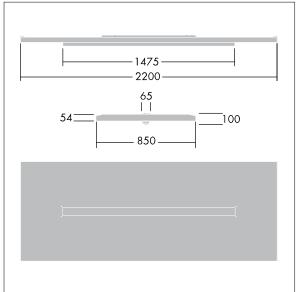

Dimensions: 2200 x 850 x 100 mm Luminaire input power: 42 W Luminaire luminous flux: 4900 lm Luminaire efficacy: 117 lm/W

Weight: 24.6 kg

TLG\_ARNS\_M\_LD1.wmf

All values marked with an \* are rated values. Thorn uses tried and tested components from leading suppliers, however there may be isolated instances of technology-related failures of individual LEDs during the rated product lifetime. International standards set the tolerance in initial flux and connected load at ±10%. Unless stated otherwise, the values apply to an ambient temperature of 25°C.