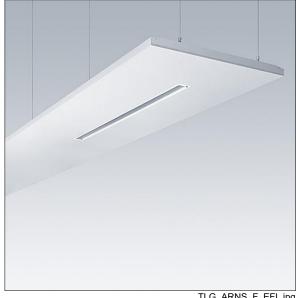

## Arena Symphony

A suspended architectural raft, incorporating a direct/indirect LED luminaire and sensor unit (daylight / presence / remote) control, connected to the DALI bus. Electronic, DALI dimmable control gear with 3 hour, Self/DALI Addressable test, emergency lighting circuit. Class I electrical, IP20. Raft and luminaire frame: aluminium. Optic: flat acrylic. Supplied with a 6 pole Wieland plug on 3.4m of 6 core cable and a panel mounted 6 pole Wieland socket for through wiring. Supplied with suspension wires. Complete with 4000K LED.

Dimensions: 2200 x 850 x 100 mm Luminaire input power: 55.5 W Luminaire luminous flux: 6300 lm Luminaire efficacy: 114 lm/W

Weight: 24.6 kg

TLG ARNS F EFL.jpg

TLG\_ARNS\_M\_LD1.wmf