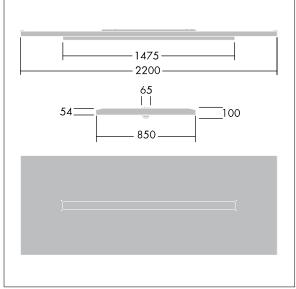

Dimensions: 2200 x 850 x 100 mm Luminaire input power: 55.5 W Luminaire luminous flux: 6300 lm Luminaire efficacy: 114 lm/W

Weight: 24.6 kg

TLG ARNS F EFL.jpg

TLG\_ARNS\_M\_LD1.wmf