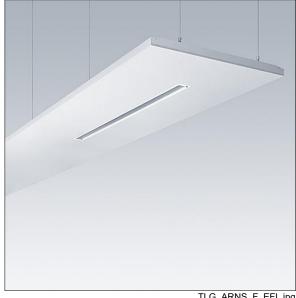

## Arena Symphony

A suspended architectural raft, incorporating a direct/indirect LED luminaire and sensor unit (daylight / presence / remote) control, connected to the DALI bus. Electronic, DALI dimmable control gear with 3 hour, Self/DALI Addressable test, emergency lighting circuit. Class I electrical, IP20. Raft and luminaire frame: aluminium. Optic: flat acrylic. Supplied with a 6 pole Wieland plug on 3.4m of 6 core cable and a panel mounted 6 pole Wieland socket for through wiring. Supplied with suspension wires. Complete with 4000K LED.

Dimensions: 2200 x 850 x 100 mm Luminaire input power: 42 W Luminaire luminous flux: 4900 lm Luminaire efficacy: 117 lm/W

Weight: 24.6 kg

TLG ARNS F EFL.jpg

TLG\_ARNS\_M\_LD1.wmf

All values marked with an \* are rated values. Thorn uses tried and tested components from leading suppliers, however there may be isolated instances of technology-related failures of individual LEDs during the rated product lifetime. International standards set the tolerance in initial flux and connected load at ±10%. Unless stated otherwise, the values apply to an ambient temperature of 25°C.