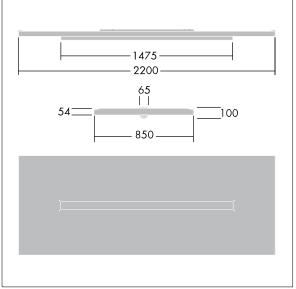

Dimensions: 2200 x 850 x 100 mm Luminaire input power: 42 W Luminaire luminous flux: 4900 lm Luminaire efficacy: 117 lm/W

Weight: 24.6 kg

TLG ARNS F EFL.jpg

TLG\_ARNS\_M\_LD1.wmf

All values marked with an \* are rated values. Thorn uses tried and tested components from leading suppliers, however there may be isolated instances of technology-related failures of individual LEDs during the rated product lifetime. International standards set the tolerance in initial flux and connected load at ±10%. Unless stated otherwise, the values apply to an ambient temperature of 25°C.