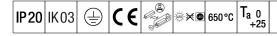

## Arena Symphony

A suspended architectural raft, incorporating a direct/indirect LED luminaire and sensor unit (daylight / presence / remote) control, connected to the DALI bus. Electronic, DALI dimmable control gear with 3 hour, Self/DALI Addressable test, emergency lighting circuit. Class I electrical, IP20. Raft and luminaire frame: aluminium. Optic: flat acrylic. Supplied with a 6 pole Wieland plug on 3.4m of 6 core cable and a panel mounted 6 pole Wieland socket for through wiring. Supplied with suspension wires. Complete with 4000K LED.

Dimensions: 2200 x 850 x 100 mm Luminaire input power: 42 W Luminaire luminous flux: 4900 lm Luminaire efficacy: 117 lm/W Weight: 24.6 kg

|H()|

TLG\_ARNS\_F\_EFL.jpg

TLG\_ARNS\_M\_LD1.wmf

All values marked with an \* are rated values. Thorn uses tried and tested components from leading suppliers, however there may be isolated instances of technology-related failures of individual LEDs during the rated product lifetime. International standards set the tolerance in initial flux and connected load at ±10%. Unless stated otherwise, the values apply to an ambient temperature of 25°C.