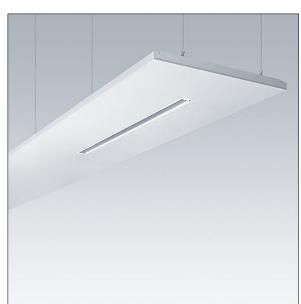

## Arena Symphony

A suspended architectural raft, incorporating a direct/indirect LED luminaire and sensor unit (daylight / presence / remote) control, connected to the DALI bus. Electronic, DALI dimmable control gear with 3 hour, Self/DALI Addressable test, emergency lighting circuit. Class I electrical, IP20. Raft and luminaire frame: aluminium. Optic: flat acrylic. Supplied with a 6 pole Wieland plug on 3.4m of 6 core cable and a panel mounted 6 pole Wieland socket for through wiring. Supplied with suspension wires. Complete with 4000K LED.

Dimensions: 2200 x 850 x 100 mm Luminaire input power: 42 W Luminaire luminous flux: 4900 lm Luminaire efficacy: 117 lm/W Weight: 24.6 kg

|H()|

TLG\_ARNS\_F\_EFL.jpg

TLG\_ARNS\_M\_LD1.wmf

All values marked with an \* are rated values. Thorn uses tried and tested components from leading suppliers, however there may be isolated instances of technology-related failures of individual LEDs during the rated product lifetime. International standards set the tolerance in initial flux and connected load at ±10%. Unless stated otherwise, the values apply to an ambient temperature of 25°C.