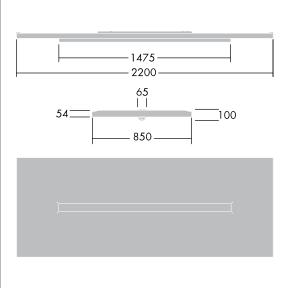

Dimensions: 2200 x 850 x 100 mm Luminaire input power: 42 W Luminaire luminous flux: 4900 lm Luminaire efficacy: 117 lm/W Weight: 24.6 kg

|H()|

TLG\_ARNS\_F\_EFL.jpg

TLG\_ARNS\_M\_LD1.wmf

All values marked with an \* are rated values. Thorn uses tried and tested components from leading suppliers, however there may be isolated instances of technology-related failures of individual LEDs during the rated product lifetime. International standards set the tolerance in initial flux and connected load at ±10%. Unless stated otherwise, the values apply to an ambient temperature of 25°C.