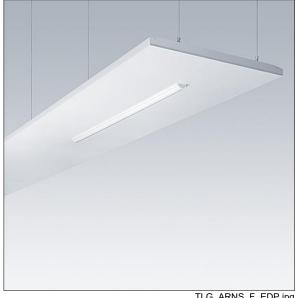

## Arena Symphony

A suspended architectural raft, incorporating a direct/indirect LED luminaire. Electronic, fixed output control gear with 3 hour, Self/DALI Addressable test, emergency lighting circuit. Class I electrical, IP20. Raft and luminaire frame: aluminium. Optic: curved acrylic. Supplied with a 6 pole Wieland plug on 3.4m of 6 core cable and a panel mounted 6 pole Wieland socket for through wiring. Supplied with suspension wires. Complete with 4000K LED.

Dimensions: 2200 x 850 x 135 mm Luminaire input power: 54.9 W Luminaire luminous flux: 6500 lm Luminaire efficacy: 118 lm/W

Weight: 23.2 kg

TLG ARNS F EDP.jpg

TLG\_ARNS\_M\_LD2.wmf

All values marked with an \* are rated values. Thorn uses tried and tested components from leading suppliers, however there may be isolated instances of technology-related failures of individual LEDs during the rated product lifetime. International standards set the tolerance in initial flux and connected load at ±10%. Unless stated otherwise, the values apply to an ambient temperature of 25°C.