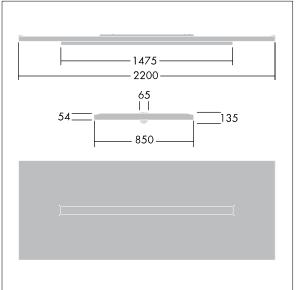

Dimensions: 2200 x 850 x 135 mm Luminaire input power: 54.9 W Luminaire luminous flux: 6500 lm Luminaire efficacy: 118 lm/W

Weight: 23.2 kg

TLG ARNS F EDP.jpg

TLG\_ARNS\_M\_LD2.wmf

All values marked with an \* are rated values. Thorn uses tried and tested components from leading suppliers, however there may be isolated instances of technology-related failures of individual LEDs during the rated product lifetime. International standards set the tolerance in initial flux and connected load at ±10%. Unless stated otherwise, the values apply to an ambient temperature of 25°C.