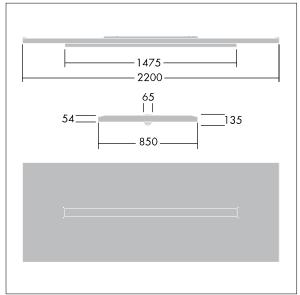

Dimensions: 2200 x 850 x 135 mm Luminaire input power: 54.9 W Luminaire luminous flux: 6500 lm Luminaire efficacy: 118 lm/W

Weight: 23.2 kg

TLG ARNS F EDP.jpg

TLG\_ARNS\_M\_LD2.wmf

All values marked with an \* are rated values. Thorn uses tried and tested components from leading suppliers, however there may be isolated instances of technology-related failures of individual LEDs during the rated product lifetime. International standards set the tolerance in initial flux and connected load at ±10%. Unless stated otherwise, the values apply to an ambient temperature of 25°C.