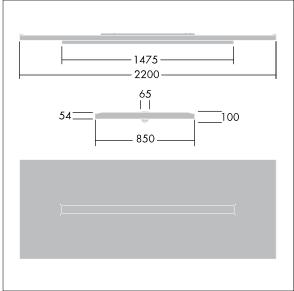

Dimensions: 2200 x 850 x 100 mm Luminaire input power: 54.9 W Luminaire luminous flux: 6300 lm Luminaire efficacy: 115 lm/W Weight: 24.6 kg

IHO

TLG\_ARNS\_F\_EFL.jpg

TLG\_ARNS\_M\_LD1.wmf

All values marked with an \* are rated values. Thorn uses tried and tested components from leading suppliers, however there may be isolated instances of technology-related failures of individual LEDs during the rated product lifetime. International standards set the tolerance in initial flux and connected load at ±10%. Unless stated otherwise, the values apply to an ambient temperature of 25°C.