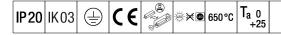

## Arena Symphony

A suspended architectural raft, incorporating a direct/indirect LED luminaire. Electronic, fixed output control gear with 3 hour, Self/DALI Addressable test, emergency lighting circuit. Class I electrical, IP20. Raft and luminaire frame: aluminium. Optic: flat acrylic. Supplied with a 6 pole Wieland plug on 3.4m of 6 core cable and a panel mounted 6 pole Wieland socket for through wiring. Supplied with suspension wires. Complete with 4000K LED.