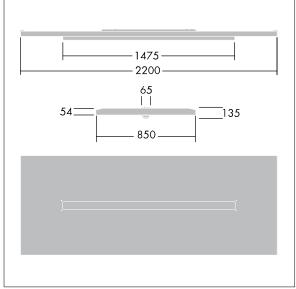

Dimensions: 2200 x 850 x 135 mm Luminaire input power: 44 W Luminaire luminous flux: 5200 lm Luminaire efficacy: 118 lm/W

Weight: 23.2 kg

TLG ARNS F EDP.jpg

TLG\_ARNS\_M\_LD2.wmf

All values marked with an \* are rated values. Thorn uses tried and tested components from leading suppliers, however there may be isolated instances of technology-related failures of individual LEDs during the rated product lifetime. International standards set the tolerance in initial flux and connected load at ±10%. Unless stated otherwise, the values apply to an ambient temperature of 25°C.