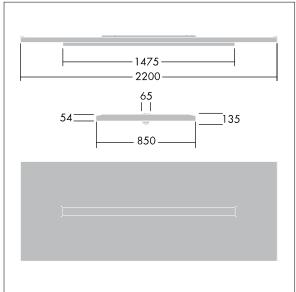

Dimensions: 2200 x 850 x 135 mm Luminaire input power: 55.5 W Luminaire luminous flux: 6500 lm Luminaire efficacy: 117 lm/W

Weight: 22.3 kg

TLG ARNS F EDP.jpg

TLG\_ARNS\_M\_LD2.wmf

All values marked with an \* are rated values. Thorn uses tried and tested components from leading suppliers, however there may be isolated instances of technology-related failures of individual LEDs during the rated product lifetime. International standards set the tolerance in initial flux and connected load at ±10%. Unless stated otherwise, the values apply to an ambient temperature of 25°C.