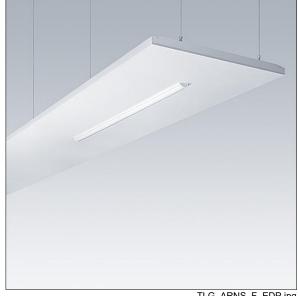

## Arena Symphony

A suspended architectural raft, incorporating a direct/indirect LED luminaire. Electronic, DALI dimmable control gear. Class I electrical, IP20. Raft and luminaire frame: aluminium. Optic: curved acrylic. Supplied with a 6 pole Wieland plug on 3.4m of 6 core cable and a panel mounted 6 pole Wieland socket for through wiring. Supplied with suspension wires. Complete with 4000K LED.