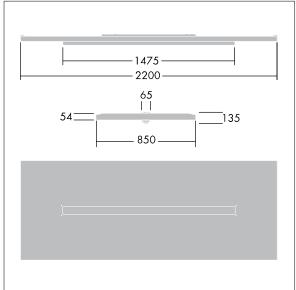

Dimensions: 2200 x 850 x 135 mm Luminaire input power: 55.5 W Luminaire luminous flux: 6500 lm Luminaire efficacy: 117 lm/W

Weight: 22.3 kg

TLG ARNS F EDP.jpg

TLG\_ARNS\_M\_LD2.wmf

All values marked with an \* are rated values. Thorn uses tried and tested components from leading suppliers, however there may be isolated instances of technology-related failures of individual LEDs during the rated product lifetime. International standards set the tolerance in initial flux and connected load at ±10%. Unless stated otherwise, the values apply to an ambient temperature of 25°C.