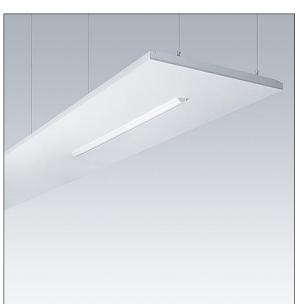

#### Arena Symphony

A suspended architectural raft, incorporating a direct/indirect LED luminaire. Electronic, DALI dimmable control gear. Class I electrical, IP20. Raft and luminaire frame: aluminium. Optic: curved acrylic. Supplied with a 6 pole Wieland plug on 3.4m of 6 core cable and a panel mounted 6 pole Wieland socket for through wiring. Supplied with suspension wires. Complete with 4000K LED.