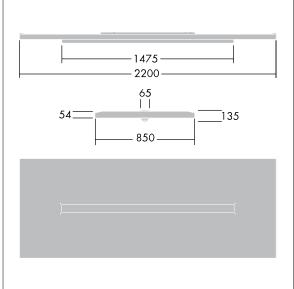

Dimensions: 2200 x 850 x 135 mm Luminaire input power: 42 W Luminaire luminous flux: 5200 lm Luminaire efficacy: 124 lm/W Weight: 22.3 kg

THOF

TLG\_ARNS\_F\_EDP.jpg

TLG\_ARNS\_M\_LD2.wmf

All values marked with an \* are rated values. Thorn uses tried and tested components from leading suppliers, however there may be isolated instances of technology-related failures of individual LEDs during the rated product lifetime. International standards set the tolerance in initial flux and connected load at ±10%. Unless stated otherwise, the values apply to an ambient temperature of 25°C.