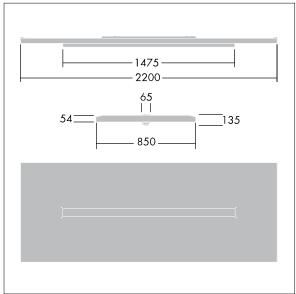

Dimensions: 2200 x 850 x 135 mm Luminaire input power: 42 W Luminaire luminous flux: 5200 lm Luminaire efficacy: 124 lm/W

Weight: 22.3 kg

TLG\_ARNS\_M\_LD2.wmf