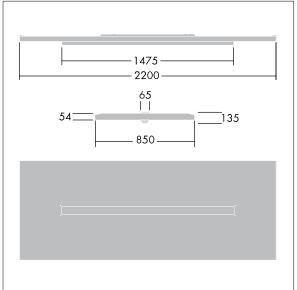

Dimensions: 2200 x 850 x 135 mm Luminaire input power: 55.5 W Luminaire luminous flux: 6500 lm Luminaire efficacy: 117 lm/W

Weight: 22.3 kg

TLG ARNS F EDP.jpg

TLG\_ARNS\_M\_LD2.wmf

All values marked with an \* are rated values. Thorn uses tried and tested components from leading suppliers, however there may be isolated instances of technology-related failures of individual LEDs during the rated product lifetime. International standards set the tolerance in initial flux and connected load at ±10%. Unless stated otherwise, the values apply to an ambient temperature of 25°C.