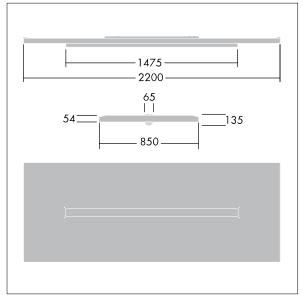

Dimensions: 2200 x 850 x 135 mm Luminaire input power: 55.5 W Luminaire luminous flux: 6500 lm Luminaire efficacy: 117 lm/W

Weight: 22.3 kg

TLG ARNS F EDP.jpg

TLG\_ARNS\_M\_LD2.wmf

All values marked with an \* are rated values. Thorn uses tried and tested components from leading suppliers, however there may be isolated instances of technology-related failures of individual LEDs during the rated product lifetime. International standards set the tolerance in initial flux and connected load at ±10%. Unless stated otherwise, the values apply to an ambient temperature of 25°C.