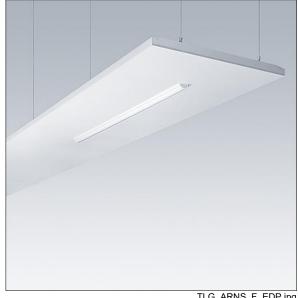

## Arena Symphony

A suspended architectural raft, incorporating a direct/indirect LED luminaire and sensor unit (daylight / presence / remote) control, connected to the DALI bus. Electronic, DALI dimmable control gear. Class I electrical, IP20. Raft and luminaire frame: aluminium. Optic: curved acrylic. Supplied with a 6 pole Wieland plug on 3.4m of 6 core cable and a panel mounted 6 pole Wieland socket for through wiring. Supplied with suspension wires. Complete with 4000K LED.

Dimensions: 2200 x 850 x 135 mm Luminaire input power: 55.5 W Luminaire luminous flux: 6500 lm Luminaire efficacy: 117 lm/W

Weight: 22.3 kg

TLG ARNS F EDP.jpg

TLG\_ARNS\_M\_LD2.wmf

All values marked with an \* are rated values. Thorn uses tried and tested components from leading suppliers, however there may be isolated instances of technology-related failures of individual LEDs during the rated product lifetime. International standards set the tolerance in initial flux and connected load at ±10%. Unless stated otherwise, the values apply to an ambient temperature of 25°C.