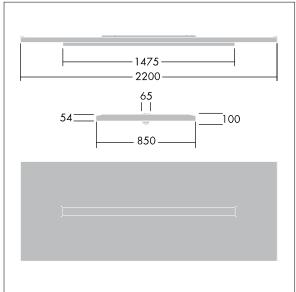

Dimensions: 2200 x 850 x 100 mm Luminaire input power: 44 W Luminaire luminous flux: 4900 lm Luminaire efficacy: 111 lm/W

Weight: 23.7 kg

TLG\_ARNS\_M\_LD1.wmf