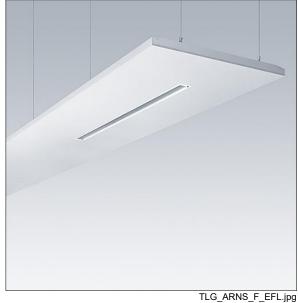

## Arena Symphony

A suspended architectural raft, incorporating a direct/indirect LED luminaire. Electronic, fixed output control gear. Class I electrical, IP20. Raft and luminaire frame: aluminium. Optic: flat acrylic. Supplied with a 6 pole Wieland plug on 3.4m of 6 core cable and a panel mounted 6 pole Wieland socket for through wiring. Supplied with suspension wires. Complete with 4000K LED.