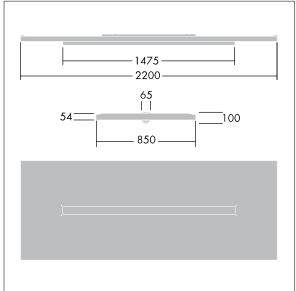

Dimensions: 2200 x 850 x 100 mm Luminaire input power: 44 W Luminaire luminous flux: 4900 lm Luminaire efficacy: 111 lm/W Weight: 23.7 kg

THOF

TLG\_ARNS\_F\_EFL.jpg

TLG\_ARNS\_M\_LD1.wmf

All values marked with an \* are rated values. Thorn uses tried and tested components from leading suppliers, however there may be isolated instances of technology-related failures of individual LEDs during the rated product lifetime. International standards set the tolerance in initial flux and connected load at ±10%. Unless stated otherwise, the values apply to an ambient temperature of 25°C.