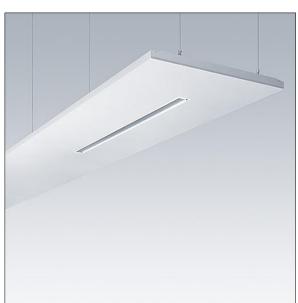

## Arena Symphony

A suspended architectural raft, incorporating a direct/indirect LED luminaire. Electronic, fixed output control gear. Class I electrical, IP20. Raft and luminaire frame: aluminium. Optic: flat acrylic. Supplied with a 6 pole Wieland plug on 3.4m of 6 core cable and a panel mounted 6 pole Wieland socket for through wiring. Supplied with suspension wires. Complete with 4000K LED.