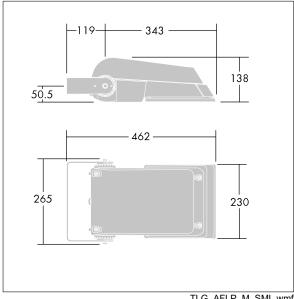

Dimensions: 462 x 265 x 139 mm Luminaire input power: 77 W Luminaire luminous flux: 11488 lm Luminaire efficacy: 149 lm/W

weight: 6.34 kg Scx: 0.05 m<sup>2</sup>

TLG AFLP F SMALLPDB.jpg

TLG\_AFLP\_M\_SML.wmf