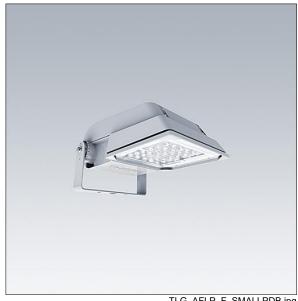

## Areaflood Pro

A compact, lightweight, general purpose LED area floodlight. With small body. driving 36 LEDs at 700mA with Extra Wide Road light distribution. IP66, IK08, Class I electrical. Body: die-cast aluminium (EN AC-44300), Light grey 150 sanded textured (close to RAL9006).. Enclosure: 4mm thick toughened glass. Reversable mounting stirrup supplied, Equipped with 10kV / 10kA surge protection device. Complete with 4000K LED.

Dimensions: 462 x 265 x 139 mm Luminaire input power: 77 W Luminaire luminous flux: 11488 lm Luminaire efficacy: 149 lm/W

weight: 6.34 kg Scx: 0.05 m<sup>2</sup>

TLG AFLP F SMALLPDB.jpg

TLG\_AFLP\_M\_SML.wmf