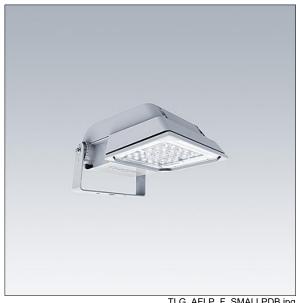

## Areaflood Pro

A compact, lightweight, general purpose LED area floodlight. With small body. driving 36 LEDs at 700mA with Extra Wide Road light distribution. IP66, IK08, Class I electrical. Body: die-cast aluminium (EN AC-44300), Light grey 150 sanded textured (close to RAL9006).. Enclosure: 4mm thick toughened glass. Reversable mounting stirrup supplied, Equipped with 10kV / 10kA surge protection device. Complete with 4000K LED.

Dimensions: 462 x 265 x 139 mm Luminaire input power: 77 W Luminaire luminous flux: 11488 lm Luminaire efficacy: 149 lm/W

weight: 6.34 kg Scx: 0.05 m<sup>2</sup>

TLG AFLP F SMALLPDB.jpg

TLG\_AFLP\_M\_SML.wmf