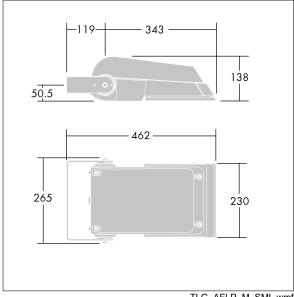

Dimensions: 462 x 265 x 139 mm Luminaire input power: 77 W Luminaire luminous flux: 11488 lm Luminaire efficacy: 149 lm/W

weight: 6.34 kg Scx: 0.05 m<sup>2</sup>

TLG AFLP F SMALLPDB.jpg

TLG\_AFLP\_M\_SML.wmf