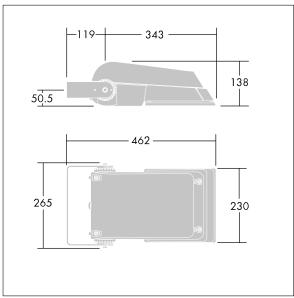

Dimensions: 462 x 265 x 139 mm Luminaire input power: 77 W Luminaire luminous flux: 11549 lm Luminaire efficacy: 150 lm/W

weight: 6.25 kg Scx: 0.05 m<sup>2</sup>

TLG\_AFLP\_M\_SML.wmf

This product contains light sources of energy efficiency class E.