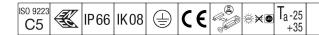

## Areaflood Pro

A compact, lightweight, general purpose LED area floodlight. With small body. driving 36 LEDs at 700mA with Wide Road light distribution. IP66, IK08, Class I electrical. Body: die-cast aluminium (EN AC-44300), Light grey 150 sanded textured (close to RAL9006).. Enclosure: 4mm thick toughened glass. Reversable mounting stirrup supplied, Complete with 4000K LED.