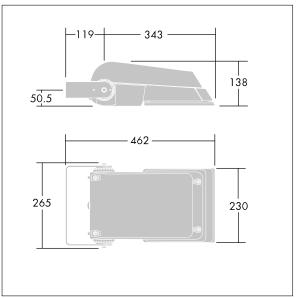

Dimensions: 462 x 265 x 139 mm Luminaire input power: 77 W Luminaire luminous flux: 11488 lm Luminaire efficacy: 149 lm/W

weight: 6.25 kg Scx: 0.05 m<sup>2</sup>

TLG\_AFLP\_M\_SML.wmf

This product contains light sources of energy efficiency class E.