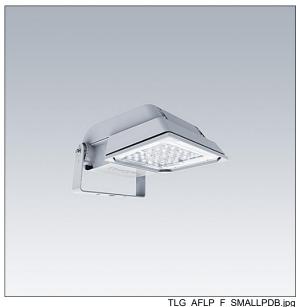

## Areaflood Pro

A compact, lightweight, general purpose LED area floodlight. With small body. driving 36 LEDs at 700mA with Extra Wide Road light distribution. IP66, IK08, Class I electrical. Body: die-cast aluminium (EN AC-44300), Light grey 150 sanded textured (close to RAL9006).. Enclosure: 4mm thick toughened glass. Reversable mounting stirrup supplied, Complete with 4000K LED.