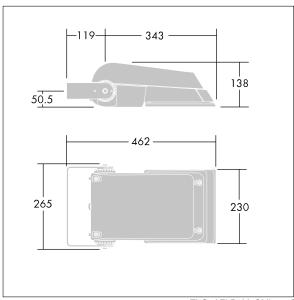

Dimensions: 462 x 265 x 139 mm Luminaire input power: 77 W Luminaire luminous flux: 11488 lm Luminaire efficacy: 149 lm/W

weight: 6.25 kg Scx: 0.05 m<sup>2</sup>

TLG\_AFLP\_M\_SML.wmf

This product contains light sources of energy efficiency class E.