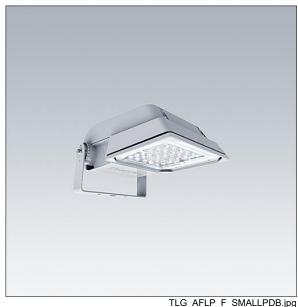

## Areaflood Pro

A compact, lightweight, general purpose LED area floodlight. With small body. driving 36 LEDs at 700mA with Extra Wide Road light distribution. IP66, IK08, Class I electrical. Body: die-cast aluminium (EN AC-44300), Light grey 150 sanded textured (close to RAL9006).. Enclosure: 4mm thick toughened glass. Reversable mounting stirrup supplied, Complete with 4000K LED.