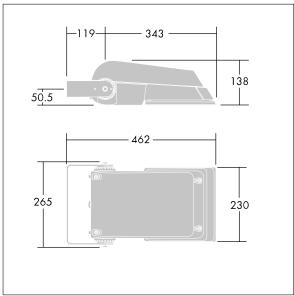

Dimensions: 462 x 265 x 139 mm Luminaire input power: 77 W Luminaire luminous flux: 11426 lm Luminaire efficacy: 148 lm/W

weight: 6.25 kg Scx: 0.05 m<sup>2</sup>

TLG AFLP F SMALLPDB.jpg

TLG\_AFLP\_M\_SML.wmf