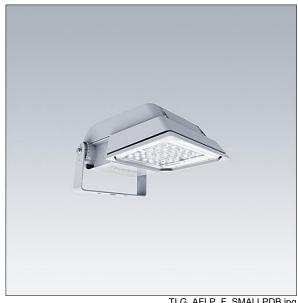

## Areaflood Pro

A compact, lightweight, general purpose LED area floodlight. With small body. driving 36 LEDs at 700mA with asymmetrical 60° light distribution. IP66, IK08, Class I electrical. Body: die-cast aluminium (EN AC-44300), Light grey 150 sanded textured (close to RAL9006).. Enclosure: 4mm thick toughened glass. Reversable mounting stirrup supplied, Complete with 4000K LED.

Dimensions: 462 x 265 x 139 mm Luminaire input power: 77 W Luminaire luminous flux: 11426 lm Luminaire efficacy: 148 lm/W

weight: 6.25 kg Scx: 0.05 m<sup>2</sup>

TLG AFLP F SMALLPDB.jpg

TLG\_AFLP\_M\_SML.wmf