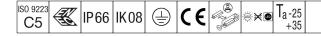

## Areaflood Pro

A compact, lightweight, general purpose LED area floodlight. With small body. driving 36 LEDs at 700mA with asymmetrical 60° light distribution. IP66, IK08, Class I electrical. Body: die-cast aluminium (EN AC-44300), Light grey 150 sanded textured (close to RAL9006).. Enclosure: 4mm thick toughened glass. Reversable mounting stirrup supplied, Complete with 4000K LED.