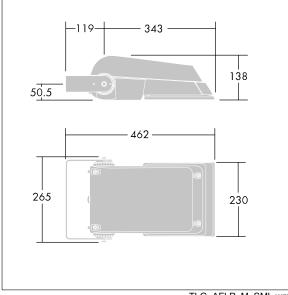

Dimensions: 462 x 265 x 139 mm Luminaire input power: 77 W Luminaire luminous flux: 11426 lm Luminaire efficacy: 148 lm/W weight: 6.25 kg Scx: 0.05 m<sup>2</sup>

TLG\_AFLP\_F\_SMALLPDB.jpg

TLG\_AFLP\_M\_SML.wmf