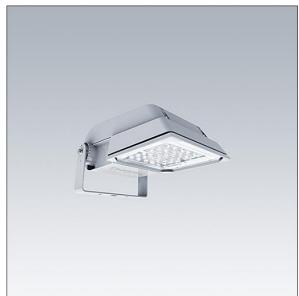

## Areaflood Pro

A compact, lightweight, general purpose LED area floodlight. With small body. driving 36 LEDs at 700mA with asymmetrical 60° light distribution. IP66, IK08, Class I electrical. Body: die-cast aluminium (EN AC-44300), Light grey 150 sanded textured (close to RAL9006).. Enclosure: 4mm thick toughened glass. Reversable mounting stirrup supplied, Complete with 4000K LED.

Dimensions: 462 x 265 x 139 mm Luminaire input power: 77 W Luminaire luminous flux: 11426 lm Luminaire efficacy: 148 lm/W weight: 6.25 kg Scx: 0.05 m<sup>2</sup>

TLG\_AFLP\_F\_SMALLPDB.jpg

TLG\_AFLP\_M\_SML.wmf