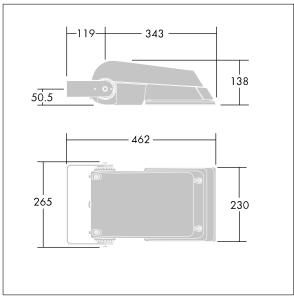

Dimensions: 462 x 265 x 139 mm Luminaire input power: 77 W Luminaire luminous flux: 11281 lm Luminaire efficacy: 147 lm/W

weight: 6.25 kg Scx: 0.05 m<sup>2</sup>

TLG\_AFLP\_M\_SML.wmf

This product contains light sources of energy efficiency class E.