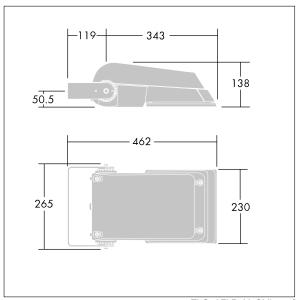

Dimensions: 462 x 265 x 139 mm Luminaire input power: 77 W Luminaire luminous flux: 11281 lm Luminaire efficacy: 147 lm/W

weight: 6.25 kg Scx: 0.05 m<sup>2</sup>

TLG AFLP F SMALLPDB.jpg

TLG\_AFLP\_M\_SML.wmf