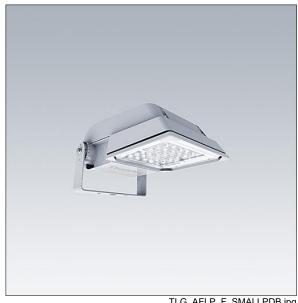

## Areaflood Pro

A compact, lightweight, general purpose LED area floodlight. With small body. driving 36 LEDs at 700mA with asymmetrical 40° light distribution. IP66, IK08, Class I electrical. Body: die-cast aluminium (EN AC-44300), Light grey 150 sanded textured (close to RAL9006).. Enclosure: 4mm thick toughened glass. Reversable mounting stirrup supplied, Complete with 4000K LED.

Dimensions: 462 x 265 x 139 mm Luminaire input power: 77 W Luminaire luminous flux: 11594 lm Luminaire efficacy: 151 lm/W

weight: 6.3 kg Scx: 0.05 m<sup>2</sup>

TLG AFLP F SMALLPDB.jpg

TLG\_AFLP\_M\_SML.wmf