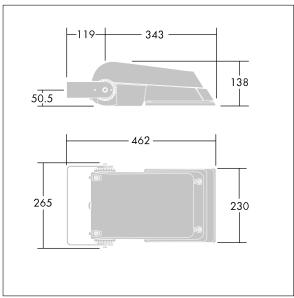

Dimensions: 462 x 265 x 139 mm Luminaire input power: 77 W Luminaire luminous flux: 11594 lm Luminaire efficacy: 151 lm/W

weight: 6.3 kg Scx: 0.05 m<sup>2</sup>

TLG\_AFLP\_M\_SML.wmf

This product contains light sources of energy efficiency class E.