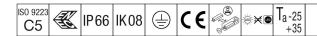

## Areaflood Pro

A compact, lightweight, general purpose LED area floodlight. With small body. driving 36 LEDs at 700mA with asymmetrical 40° light distribution. IP66, IK08, Class I electrical. Body: die-cast aluminium (EN AC-44300), Light grey 150 sanded textured (close to RAL9006).. Enclosure: 4mm thick toughened glass. Reversable mounting stirrup supplied, Complete with 4000K LED.