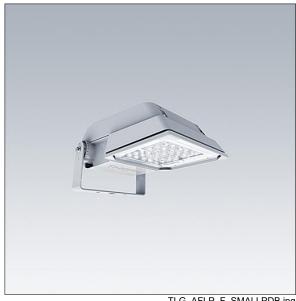

## Areaflood Pro

A compact, lightweight, general purpose LED area floodlight. With small body. driving 36 LEDs at 700mA with Extra Wide Road light distribution. IP66, IK08, Class I electrical. Body: die-cast aluminium (EN AC-44300), Light grey 150 sanded textured (close to RAL9006).. Enclosure: 4mm thick toughened glass. Reversable mounting stirrup supplied, Equipped with 10kV / 10kA surge protection device. Complete with 4000K LED.

Not compatible with UrbaSens systems.

Dimensions: 462 x 265 x 139 mm Luminaire input power: 77 W Luminaire luminous flux: 11488 lm Luminaire efficacy: 149 lm/W

weight: 6.37 kg Scx: 0.05 m<sup>2</sup>

TLG AFLP F SMALLPDB.jpg