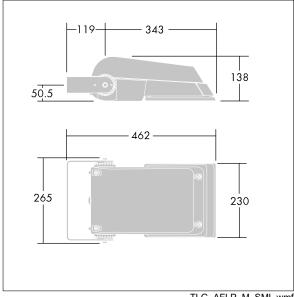

Not compatible with UrbaSens systems.

Dimensions: 462 x 265 x 139 mm Luminaire input power: 77 W Luminaire luminous flux: 11488 lm Luminaire efficacy: 149 lm/W

weight: 6.37 kg Scx: 0.05 m<sup>2</sup>

TLG AFLP F SMALLPDB.jpg