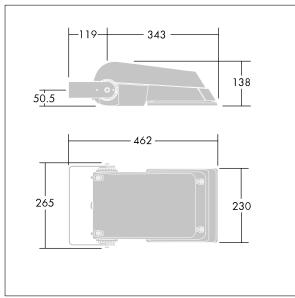

Not compatible with UrbaSens systems.

Dimensions: 462 x 265 x 139 mm Luminaire input power: 77 W Luminaire luminous flux: 11488 lm Luminaire efficacy: 149 lm/W

weight: 6.37 kg Scx: 0.05 m<sup>2</sup>

TLG AFLP F SMALLPDB.jpg