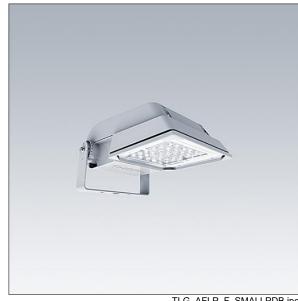

## **Areaflood Pro**

## Areaflood Pro

A compact, lightweight, general purpose LED area floodlight. With small body. driving 36 LEDs at 700mA with Extra Wide Road light distribution. IP66, IK08, Class I electrical. Body: die-cast aluminium (EN AC-44300), Light grey 150 sanded textured (close to RAL9006).. Enclosure: 4mm thick toughened glass. Reversable mounting stirrup supplied, Equipped with 10kV / 10kA surge protection device. Complete with 4000K LED.