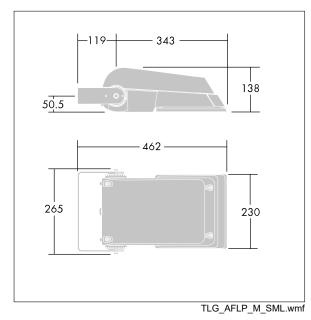

Not compatible with UrbaSens systems.

Dimensions: 462 x 265 x 139 mm Luminaire input power: 77 W Luminaire luminous flux: 11549 lm Luminaire efficacy: 150 lm/W weight: 6.37 kg Scx: 0.05 m<sup>2</sup>

|H()