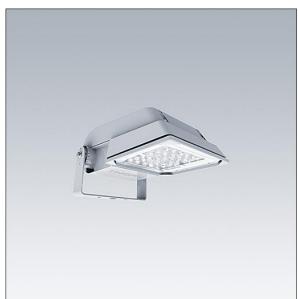

## Areaflood Pro

A compact, lightweight, general purpose LED area floodlight. With small body. driving 36 LEDs at 700mA with Wide Road light distribution. IP66, IK08, Class I electrical. Body: die-cast aluminium (EN AC-44300), Light grey 150 sanded textured (close to RAL9006).. Enclosure: 4mm thick toughened glass. Reversable mounting stirrup supplied, Equipped with Mini Photocell. Complete with 4000K LED.