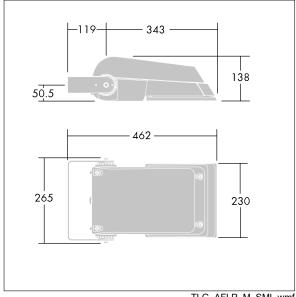

Not compatible with UrbaSens systems.

Dimensions: 462 x 265 x 139 mm Luminaire input power: 77 W Luminaire luminous flux: 11488 lm Luminaire efficacy: 149 lm/W

weight: 6.37 kg Scx: 0.05 m<sup>2</sup>

TLG AFLP F SMALLPDB.jpg