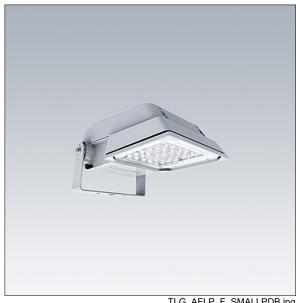

## Areaflood Pro

A compact, lightweight, general purpose LED area floodlight. With small body. driving 36 LEDs at 700mA with Extra Wide Road light distribution. IP66, IK08, Class I electrical. Body: die-cast aluminium (EN AC-44300), Light grey 150 sanded textured (close to RAL9006).. Enclosure: 4mm thick toughened glass. Reversable mounting stirrup supplied, Equipped with Mini Photocell. Complete with 4000K LED.

Not compatible with UrbaSens systems.

Dimensions: 462 x 265 x 139 mm Luminaire input power: 77 W Luminaire luminous flux: 11488 lm Luminaire efficacy: 149 lm/W

weight: 6.37 kg Scx: 0.05 m<sup>2</sup>

TLG AFLP F SMALLPDB.jpg