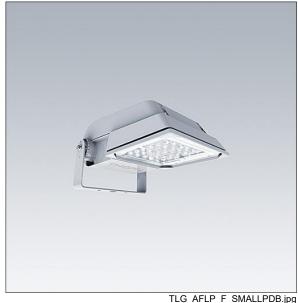

## Areaflood Pro

A compact, lightweight, general purpose LED area floodlight. With small body. driving 36 LEDs at 700mA with Extra Wide Road light distribution. IP66, IK08, Class I electrical. Body: die-cast aluminium (EN AC-44300), Light grey 150 sanded textured (close to RAL9006).. Enclosure: 4mm thick toughened glass. Reversable mounting stirrup supplied, Equipped with Mini Photocell. Complete with 4000K LED.