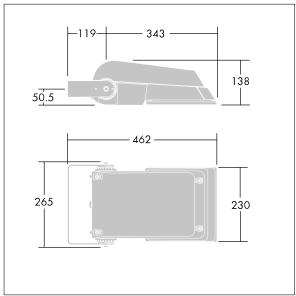

Not compatible with UrbaSens systems.

Dimensions: 462 x 265 x 139 mm Luminaire input power: 77 W Luminaire luminous flux: 11488 lm Luminaire efficacy: 149 lm/W

weight: 6.37 kg Scx: 0.05 m<sup>2</sup>

TLG\_AFLP\_M\_SML.wmf