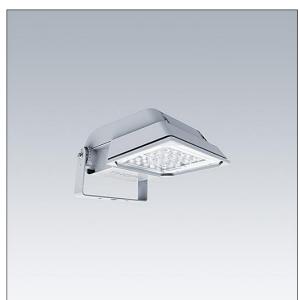

#### Areaflood Pro

A compact, lightweight, general purpose LED area floodlight. With small body. driving 36 LEDs at 700mA with asymmetrical 60° light distribution. IP66, IK08, Class I electrical. Body: die-cast aluminium (EN AC-44300), Light grey 150 sanded textured (close to RAL9006).. Enclosure: 4mm thick toughened glass. Reversable mounting stirrup supplied, Equipped with Mini Photocell. Complete with 4000K LED.