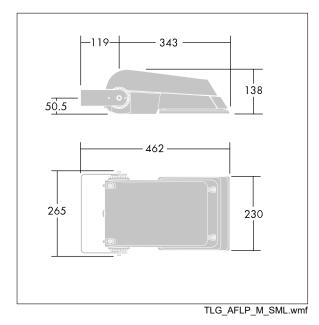

Not compatible with UrbaSens systems.

Dimensions: 462 x 265 x 139 mm Luminaire input power: 77 W Luminaire luminous flux: 11426 lm Luminaire efficacy: 148 lm/W weight: 6.37 kg Scx: 0.05 m<sup>2</sup>

|H()