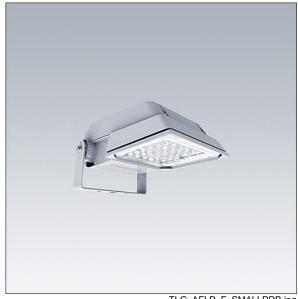

## Areaflood Pro

A compact, lightweight, general purpose LED area floodlight. With small body. driving 36 LEDs at 700mA with asymmetrical 60° light distribution. IP66, IK08, Class I electrical. Body: die-cast aluminium (EN AC-44300), Light grey 150 sanded textured (close to RAL9006).. Enclosure: 4mm thick toughened glass. Reversable mounting stirrup supplied, Equipped with Mini Photocell. Complete with 4000K LED.

Not compatible with UrbaSens systems.

Dimensions: 462 x 265 x 139 mm Luminaire input power: 77 W Luminaire luminous flux: 11426 lm Luminaire efficacy: 148 lm/W

weight: 6.37 kg Scx: 0.05 m<sup>2</sup>

TLG AFLP F SMALLPDB.jpg