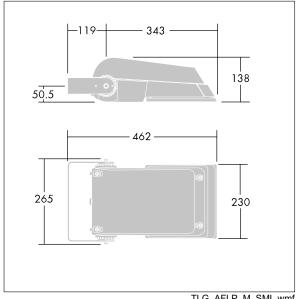

Not compatible with UrbaSens systems.

Dimensions: 462 x 265 x 139 mm Luminaire input power: 77 W Luminaire luminous flux: 11426 lm Luminaire efficacy: 148 lm/W

weight: 6.37 kg Scx: 0.05 m<sup>2</sup>

TLG AFLP F SMALLPDB.jpg