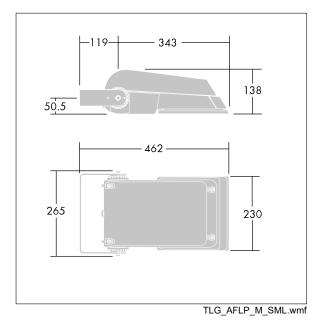

Not compatible with UrbaSens systems.

Dimensions: 462 x 265 x 139 mm Luminaire input power: 77 W Luminaire luminous flux: 11281 lm Luminaire efficacy: 147 lm/W weight: 6.37 kg Scx: 0.05 m<sup>2</sup>

|H()