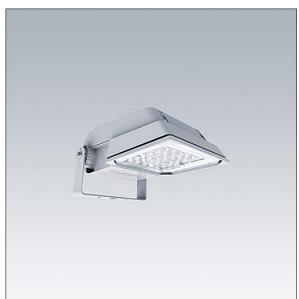

#### Areaflood Pro

A compact, lightweight, general purpose LED area floodlight. With small body. driving 36 LEDs at 700mA with asymmetrical 50° light distribution. IP66, IK08, Class I electrical. Body: die-cast aluminium (EN AC-44300), Light grey 150 sanded textured (close to RAL9006).. Enclosure: 4mm thick toughened glass. Reversable mounting stirrup supplied, Equipped with Mini Photocell. Complete with 4000K LED.