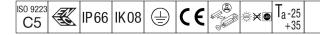

#### Areaflood Pro

A compact, lightweight, general purpose LED area floodlight. With small body. driving 36 LEDs at 700mA with asymmetrical 50° light distribution. IP66, IK08, Class I electrical. Body: die-cast aluminium (EN AC-44300), Light grey 150 sanded textured (close to RAL9006).. Enclosure: 4mm thick toughened glass. Reversable mounting stirrup supplied, Equipped with Mini Photocell. Complete with 4000K LED.

Not compatible with UrbaSens systems.

Dimensions: 462 x 265 x 139 mm Luminaire input power: 77 W Luminaire luminous flux: 11281 lm Luminaire efficacy: 147 lm/W weight: 6.37 kg Scx: 0.05 m<sup>2</sup>

|H()