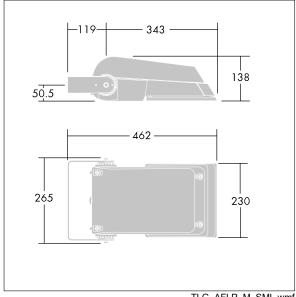

Not compatible with UrbaSens systems.

Dimensions: 462 x 265 x 139 mm Luminaire input power: 77 W Luminaire luminous flux: 11281 lm Luminaire efficacy: 147 lm/W

weight: 6.37 kg Scx: 0.05 m<sup>2</sup>

TLG AFLP F SMALLPDB.jpg