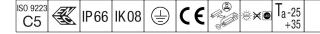

#### Areaflood Pro

A compact, lightweight, general purpose LED area floodlight. With small body. driving 36 LEDs at 700mA with asymmetrical 40° light distribution. IP66, IK08, Class I electrical. Body: die-cast aluminium (EN AC-44300), Light grey 150 sanded textured (close to RAL9006).. Enclosure: 4mm thick toughened glass. Reversable mounting stirrup supplied, Equipped with Mini Photocell. Complete with 4000K LED.