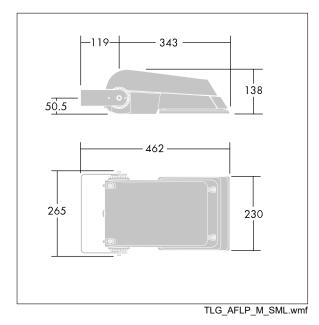

Not compatible with UrbaSens systems.

Dimensions: 462 x 265 x 139 mm Luminaire input power: 77 W Luminaire luminous flux: 11594 lm Luminaire efficacy: 151 lm/W weight: 6.37 kg Scx: 0.05 m<sup>2</sup>

|H()