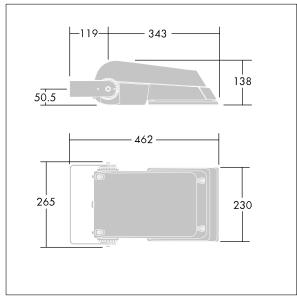

Not compatible with UrbaSens systems.

Dimensions: 462 x 265 x 139 mm Luminaire input power: 77 W Luminaire luminous flux: 11594 lm Luminaire efficacy: 151 lm/W

weight: 6.37 kg Scx: 0.05 m<sup>2</sup>

TLG AFLP F SMALLPDB.jpg