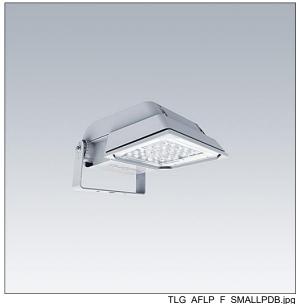

## Areaflood Pro

A compact, lightweight, general purpose LED area floodlight. With small body. driving 36 LEDs at 700mA with Wide Road light distribution. IP66, IK08, Class I electrical. Body: die-cast aluminium (EN AC-44300), Light grey 150 sanded textured (close to RAL9006).. Enclosure: 4mm thick toughened glass. Reversable mounting stirrup supplied, Complete with 4000K LED.

Not compatible with UrbaSens systems.

Dimensions: 462 x 265 x 139 mm Luminaire input power: 77 W Luminaire luminous flux: 11549 lm Luminaire efficacy: 150 lm/W

weight: 6.27 kg Scx: 0.05 m<sup>2</sup>

TLG\_AFLP\_M\_SML.wmf